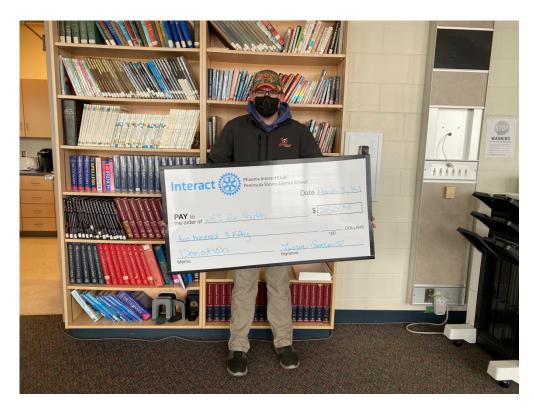

This month the club has made a \$250 donation to WES for Youth Online. We will also be receiving posters and brochures from WES for Youth Online to be distributed at PSDS.

Zarren Goodacre Phoenix Interact President at PSDS with the presentation cheque for WES for Youth Online.